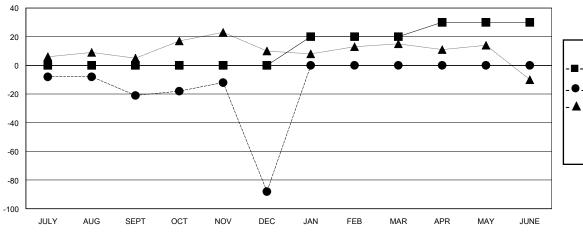

## GOALS AND ACTUAL MEMBERS CUMULATIVE

- MEMBER GROWTH NET GOAL
- MEMBER GROWTH ACTUAL
- ▲ LAST YEAR MEMBERSHIP ACTUAL

Results as of: 12/31/2023

| DROPPED CLUBS: 4 |     |
|------------------|-----|
| DROPPED MEMBERS  |     |
| DECEASED         | 5   |
| CLUB CANCELLED   | 77  |
| OTHER            | 41  |
| TOTAL            | 123 |